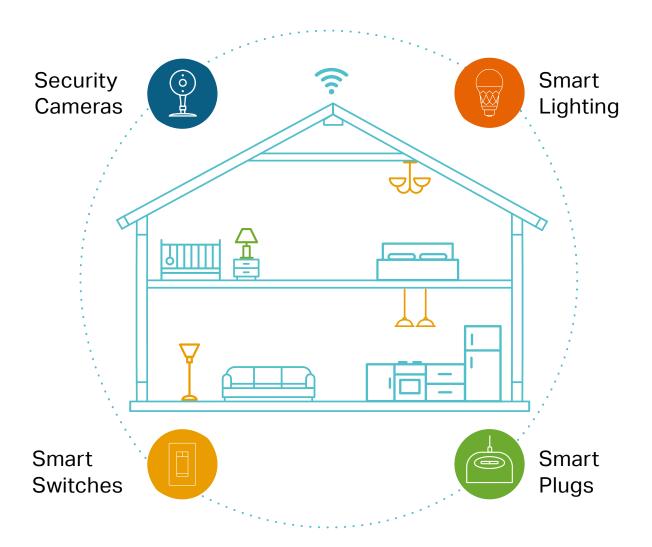

### Your Home. One App.

Turn your home into a true smart home with Kasa Smart. Automate your lights and appliances with smart plugs, bulbs, and switches. Secure your home with Kasa cameras. Control it all from the Kasa Smart app.