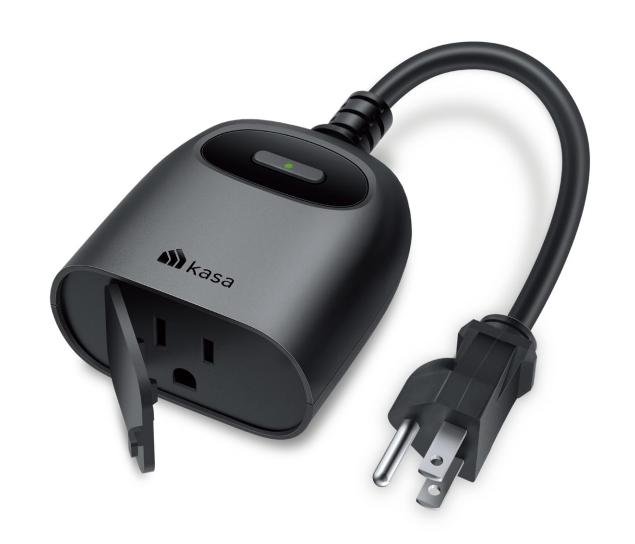

# Kasa Smart Wi-Fi Outdoor Plug

#### Made for the Outdoors

The Kasa Smart Wi-Fi Outdoor Plug has an IP64 rating that ensures your device is protected from dust and splashes of water from any direction. When not in use, the sockets should remain capped with the included weather-resistant cover.

#### Weather-Resistant

The IP64 rating and weather-resistant cover\* ensure protection against dust intrusion and splashes of water.

\*When not in use, the outdoor plug's sockets should remain capped with the weather-resistant cover.