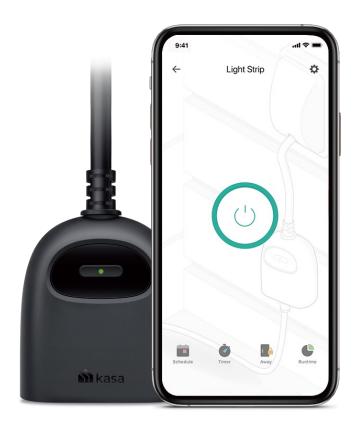

#### **Control Your Outdoor Devices**

Extend your smart home outdoors with this weather-resistant smart outdoor plug. Power on your patio lights, holiday decorations, and more from the convenience of your phone. Turn the outlet on/off, set schedules, or use simple voice commands with Alexa or Google Assistant to control your connected device.

Note: The app screen depicted is for visual reference only and does not necessarily represent actual product operation or app appearance.

#### **Control From Anywhere**

Turn your outlets on/off or set schedules from anywhere using your Kasa Smart app.